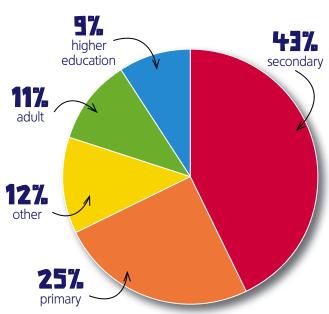

# **MEDIA INFORMATION 2016**

"Since its launch in 2009, Languages Today has become one of our flagship publications. The theme of each issue focuses on a current and relevant aspect of language teaching, which paired with regular features on news, classroom practice and teaching ideas makes Languages Today not only a must-read for every language teacher in the UK – but also a great opportunity for organisations involved with languages to engage with the teaching community." **René Koglbauer, ALL President**  As the major subject association for those involved in teaching languages at all levels, *Languages Today* represents a unique opportunity to reach ALL's **4.500 members** 

#### Languages Today can:

- Respond to members' needs and interests
- Provide a platform for sharing experiences
- Build relationships with members and readers

Languages Today offers an effective medium through which to reach our 4,500 active members and a unique opportunity to promote your products/services to the language teaching community, with special issues focussing on: